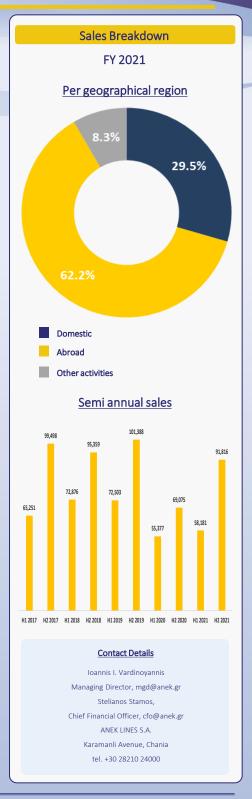

## FY 2021 Consolidated Financial Figures

- During 2021 the gradual restoration in economic activity led to an improvement in the economic climate and to economic recovery internationally. Regarding the Greek economy, the better-than-expected activity of tourism and the sharp increase in exports, contributed significantly to the rise of GDP.
- In the passenger shipping sector, the restrictions imposed on passengers' transfers, due to the implementation of extraordinary measures to deal with the spread of the COVID-19 pandemic, continued during the first months of 2021 and were gradually abolished by mid-May, while reduced capacity protocols on vessels continued to apply.
- In 2021 a partial recover of transport work and turnover was achieved in relation to 2020, when the negative consequences of the pandemic were extremely intense, having brought unprecedented losses in the aforementioned figures. However, the dramatic rise in the international oil price has absorbed the larger part of the benefit from the increase in traffic and turnover. The Group's purchasing fuel prices on a weighted average basis in 2021 were increased by 45%, compared to the previous year.
- At operational level, ANEK Group was activated through owned and chartered vessels in routes of Adriatic Sea (Ancona, Venice), Crete (Chania, Heraklion), Dodecanese and Cyclades, while the chartering of one vessel abroad was continued. By executing the same amount of itineraries compared to the previous year, ANEK Group in 2021, in all routes operated, transferred in aggregate 652 thousand passengers compared to 497 thousand in 2020 (increase of 31%), 183 thousand private vehicles compared to 115 thousand (increase of 60%), and 133 thousand trucks versus 121 thousand (increase of 10%).

#### Key Figures (FY 2021 versus FY 2020):

- Group turnover: €149.997 mil. over €124.452 mil. Parent company turnover: €129.411 mil. versus €109.986 mil.
- Consolidated cost of sales: €132.950 mil. from €109.684 mil. Parent company cost of sales: €118.268 mil. instead of €99.905 mil.
- Group gross profits: €17.047 mil. from €14.768 mil. Parent company gross profits: €11.143 mil. over €10.081 mil.
- Consolidated EBITDA: €7.030 mil. versus €6.826 mil.
  Parent company EBITDA: €4.065 mil. as opposed to €4.781 mil.
- Group net results after taxes and minority rights: losses € 41.702 mil. as opposed to losses €15.095 mil.
  - Parent company net results after taxes: losses €43.892 mil. versus losses €14.765 mil.